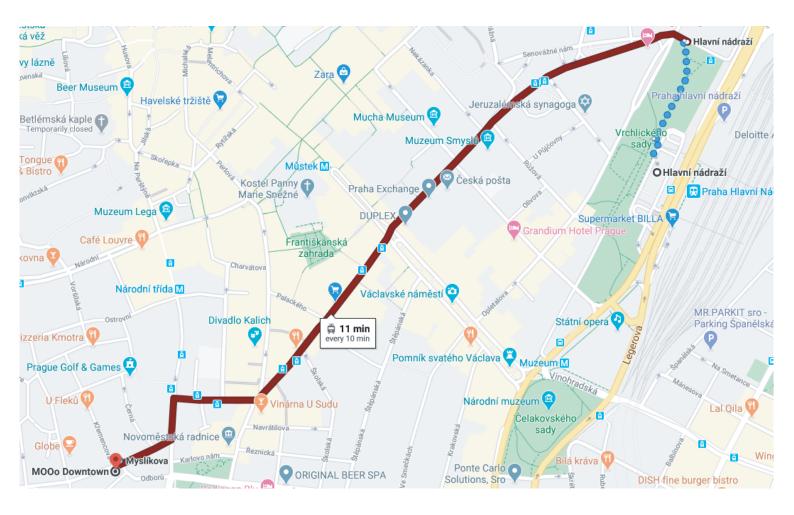

## How to get to MOOo Downtown from the train station?

- → Exit the train station and walk to the right through the park until you reach the tram station Hlavni nadrazi.
- → Get on tram number 5 in the direction of Barrandov (tram passes through Wenceslas Square).
- → Get off at Myslíkova (5 stops), cross the street and turn right.
- Right in front of you stands the MOOo Downtown white historical building at Myslíkova 22. Guest registration takes place at the reception of the Mosaic House Hotel.