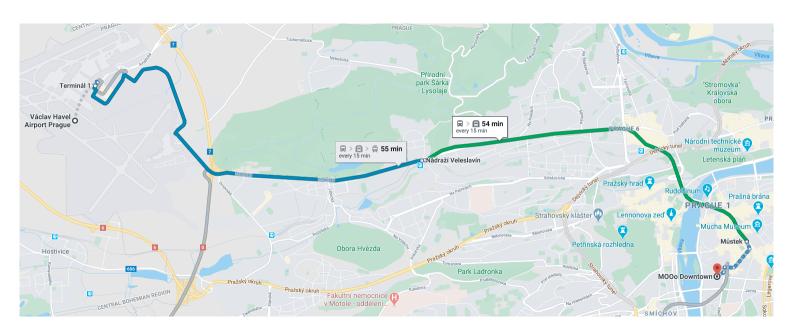

## How to get to MOOo Downtown from the airport?

- → Take bus 119 to the last stop Nádraží Veleslavín.
- → Take the underground metro six stops to **Mustek**.
- Follow the transfer signs to Line B (Yellow Line). Take the metro line B one stop to **Karlovo Namesti**. From the metro, exit onto the street through the exit marked SPALENA ULICE.
- Turn left and walk to the traffic lights, where you will see the SONY store on the corner across the street.

  Turn left again into **Odboru street**.
- Walk straight down the street untill you will see MOOo Downtown white historical building on your right side at Myslíkova 22. Guest registration takes place at the reception of the Mosaic House Design Hotel.