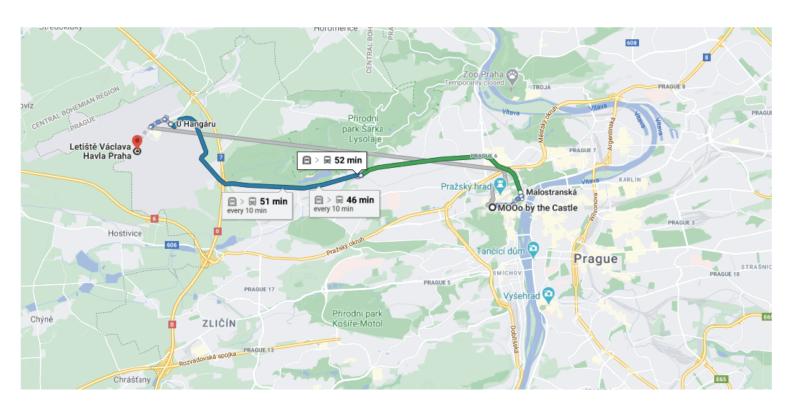

## How to get to MOOo by the Castle from the airport?

- Take bus 119 to the last stop Nádraží Veleslavín.
- → Take the underground metro (line A green line) to the Malostranská station.
- Take a left when exiting the escalators and keep walking until you turn right onto the **Letenská street**.
- → Stay on Letenská street until you get to the square Malostranské náměstí where you will continue walking up on the right side of the square.
- → Continue on Nerudova street until you see Jánský Vršek on your left side.
- MOOo by the Castle is located a few steps down at Jánský Vršek 8.