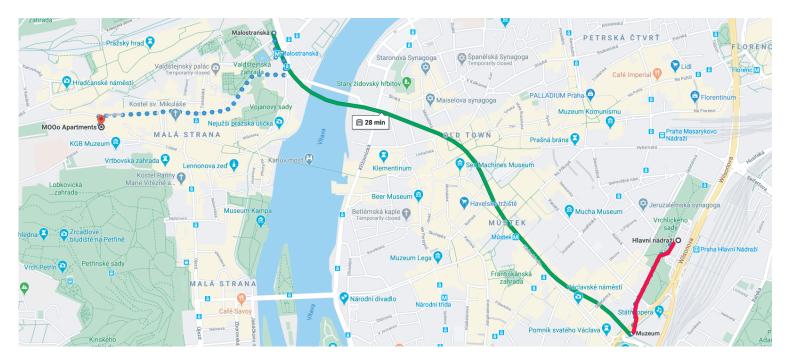

## How to get to MOOo by the Castle from the train station?

- → Take the underground metro (line C red line) to Muzeum where you transfer on a green line (line A).
- → Continue your journey to the Malostranská metro station.
- Take a left when exiting the escalators and keep walking until you turn right onto the **Letenská street**.
- Stay on Letenská street until you get to the square **Malostranské náměstí** where you will continue walking up on the right side of the square.
- → Continue on **Nerudova street** until you see **Jánský Vršek** on your left side.
- MOOo by the Castle is located a few steps down at Jánský Vršek 8.